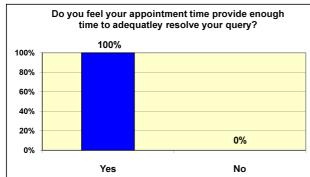

Appendix 4C to Repbudmon Clinic Feedback Results 1 November 2011 to 31 January 2012 Banes (Guildhall) 16 - 11 - 11 South Glos (Thornbury) 23 - 11 - 11

| Number of questionnaires                                                        | 56          | ]         |      |
|---------------------------------------------------------------------------------|-------------|-----------|------|
|                                                                                 |             | No.       | %    |
|                                                                                 | 5           | 48        | 86%  |
| Were your questions answered to your full satisfaction?                         | 4           | 8         | 14%  |
|                                                                                 | 3           | 0         | 0%   |
|                                                                                 | 2           | 0         | 0%   |
|                                                                                 | 1           | 0         | 0%   |
|                                                                                 | 5           | <b>52</b> | 93%  |
| Was the member of staff who dealt with you helpful and polite?                  | 4           | 4         | 7%   |
|                                                                                 | 3           | 0         | 0%   |
|                                                                                 | 2           | 0         | 0%   |
|                                                                                 | 1           | 0         | 0%   |
| Do you feel your appointment provided enough time to adequately resolve your    | Yes         | 56        | 100% |
| query?                                                                          | No          | 0         | 0%   |
|                                                                                 | 5           | 30        | 54%  |
| How do you rate the venue?                                                      | 4           | 16        | 29%  |
|                                                                                 | 3           | 7         | 12%  |
|                                                                                 | 2           | 2         | 3%   |
|                                                                                 | 1           | 1         | 2%   |
|                                                                                 | Yes         | 56        | 100% |
| Were you afforded sufficient privacy during your appointment?                   | No          | 0         | 0%   |
|                                                                                 | No response | 0         | 0%   |
| If you had further questions and we held a Clinic at this venue again would you | Yes         | 52        | 93%  |
| attend?                                                                         | No          | 4         | 7%   |
|                                                                                 | No response | 0         | 0%   |
| Was this location convenient for you?                                           | Yes         | 49        | 88%  |
|                                                                                 | No          | 7         | 12%  |