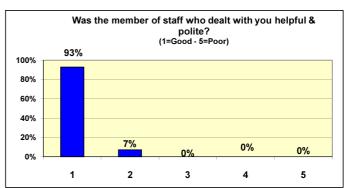

Appendix 4C to Repbudmon Clinic Feedback Results 1 November 2011 to 31 January 2012 Banes (Guildhall) 16 - 11 - 11 South Glos (Thornbury) 23 - 11 - 11

| Number of questionnaires                                                        | 56          | ]         |      |
|---------------------------------------------------------------------------------|-------------|-----------|------|
|                                                                                 |             | No.       | %    |
|                                                                                 | 5           | 48        | 86%  |
| Were your questions answered to your full satisfaction?                         | 4           | 8         | 14%  |
|                                                                                 | 3           | 0         | 0%   |
|                                                                                 | 2           | 0         | 0%   |
|                                                                                 | 1           | 0         | 0%   |
|                                                                                 | 5           | <b>52</b> | 93%  |
| Was the member of staff who dealt with you helpful and polite?                  | 4           | 4         | 7%   |
|                                                                                 | 3           | 0         | 0%   |
|                                                                                 | 2           | 0         | 0%   |
|                                                                                 | 1           | 0         | 0%   |
| Do you feel your appointment provided enough time to adequately resolve your    | Yes         | 56        | 100% |
| query?                                                                          | No          | 0         | 0%   |
|                                                                                 | 5           | 30        | 54%  |
| How do you rate the venue?                                                      | 4           | 16        | 29%  |
|                                                                                 | 3           | 7         | 12%  |
|                                                                                 | 2           | 2         | 3%   |
|                                                                                 | 1           | 1         | 2%   |
|                                                                                 | Yes         | 56        | 100% |
| Were you afforded sufficient privacy during your appointment?                   | No          | 0         | 0%   |
|                                                                                 | No response | 0         | 0%   |
| If you had further questions and we held a Clinic at this venue again would you | Yes         | 52        | 93%  |
| attend?                                                                         | No          | 4         | 7%   |
|                                                                                 | No response | 0         | 0%   |
| Was this location convenient for you?                                           | Yes         | 49        | 88%  |
|                                                                                 | No          | 7         | 12%  |