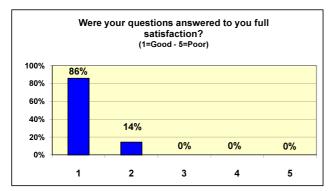

Appendix 4C to Repbudmon Clinic Feedback Results 1 November 2011 to 31 January 2012 Banes (Guildhall) 16 - 11 - 11 South Glos (Thornbury) 23 - 11 - 11

| Number of questionnaires                                                        | 56          | ]         |      |
|---------------------------------------------------------------------------------|-------------|-----------|------|
|                                                                                 |             | No.       | %    |
|                                                                                 | 5           | 48        | 86%  |
| Were your questions answered to your full satisfaction?                         | 4           | 8         | 14%  |
|                                                                                 | 3           | 0         | 0%   |
|                                                                                 | 2           | 0         | 0%   |
|                                                                                 | 1           | 0         | 0%   |
|                                                                                 | 5           | <b>52</b> | 93%  |
| Was the member of staff who dealt with you helpful and polite?                  | 4           | 4         | 7%   |
|                                                                                 | 3           | 0         | 0%   |
|                                                                                 | 2           | 0         | 0%   |
|                                                                                 | 1           | 0         | 0%   |
| Do you feel your appointment provided enough time to adequately resolve your    | Yes         | 56        | 100% |
| query?                                                                          | No          | 0         | 0%   |
|                                                                                 | 5           | 30        | 54%  |
| How do you rate the venue?                                                      | 4           | 16        | 29%  |
|                                                                                 | 3           | 7         | 12%  |
|                                                                                 | 2           | 2         | 3%   |
|                                                                                 | 1           | 1         | 2%   |
|                                                                                 | Yes         | 56        | 100% |
| Were you afforded sufficient privacy during your appointment?                   | No          | 0         | 0%   |
|                                                                                 | No response | 0         | 0%   |
| If you had further questions and we held a Clinic at this venue again would you | Yes         | 52        | 93%  |
| attend?                                                                         | No          | 4         | 7%   |
|                                                                                 | No response | 0         | 0%   |
| Was this location convenient for you?                                           | Yes         | 49        | 88%  |
|                                                                                 | No          | 7         | 12%  |