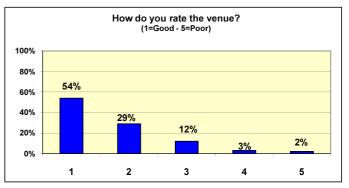

Appendix 4C to Repbudmon Clinic Feedback Results 1 November 2011 to 31 January 2012 Banes (Guildhall) 16 - 11 - 11 South Glos (Thornbury) 23 - 11 - 11

| Number of questionnaires                                                        | 56          | ]         |      |
|---------------------------------------------------------------------------------|-------------|-----------|------|
|                                                                                 |             | No.       | %    |
|                                                                                 | 5           | 48        | 86%  |
| Were your questions answered to your full satisfaction?                         | 4           | 8         | 14%  |
|                                                                                 | 3           | 0         | 0%   |
|                                                                                 | 2           | 0         | 0%   |
|                                                                                 | 1           | 0         | 0%   |
|                                                                                 | 5           | <b>52</b> | 93%  |
| Was the member of staff who dealt with you helpful and polite?                  | 4           | 4         | 7%   |
|                                                                                 | 3           | 0         | 0%   |
|                                                                                 | 2           | 0         | 0%   |
|                                                                                 | 1           | 0         | 0%   |
| Do you feel your appointment provided enough time to adequately resolve your    | Yes         | 56        | 100% |
| query?                                                                          | No          | 0         | 0%   |
|                                                                                 | 5           | 30        | 54%  |
| How do you rate the venue?                                                      | 4           | 16        | 29%  |
|                                                                                 | 3           | 7         | 12%  |
|                                                                                 | 2           | 2         | 3%   |
|                                                                                 | 1           | 1         | 2%   |
|                                                                                 | Yes         | 56        | 100% |
| Were you afforded sufficient privacy during your appointment?                   | No          | 0         | 0%   |
|                                                                                 | No response | 0         | 0%   |
| If you had further questions and we held a Clinic at this venue again would you | Yes         | 52        | 93%  |
| attend?                                                                         | No          | 4         | 7%   |
|                                                                                 | No response | 0         | 0%   |
| Was this location convenient for you?                                           | Yes         | 49        | 88%  |
|                                                                                 | No          | 7         | 12%  |